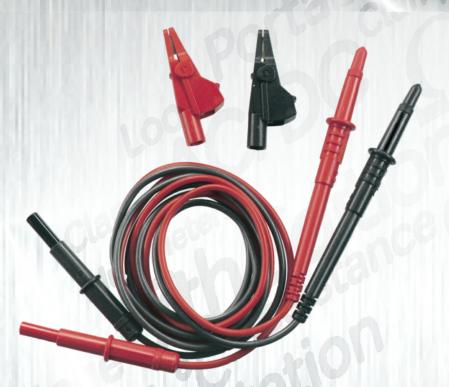

## **TL1000 - Multimeter Lead Set**

The TL1000 Multimeter Lead Set is fully compatible with most multimeters. The leads are double insulated to 1000V the test probes are fitted with GS38 compliant covers. The TL1000 is also supplied with mini croc clips for low voltage testing.

## **Key Features**

- Double insulated and rated to 1000V
- □ Compatible with most multimeters
- ☐ GS38 compliant probe covers
- □ Low voltage Croc Clip Set

**Di-LOG** 

Sales Freephone 0800 018 9112 Email sales@dilog.co.uk