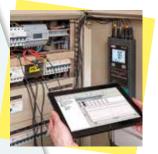

## Simplify your work in the field and boost your efficiency!

Use the PEL103 Power and Energy Logger to perform a comprehensive survey of your electrical installations and view your reports on the free tablet with touch screen

### PEL103 with MA193 sensors

#### Three-phase logger (voltage / current)

- Functional: implementation without cutting off the power to the electrical network
- Useful: data recording on integrated 8 GB SD card
- Universal: compatible with all types of electrical networks: single-phase, split-phase, three-phase with or without neutral, etc.
- Practical: compact and magnetized, can be mounted in any metal cabinet