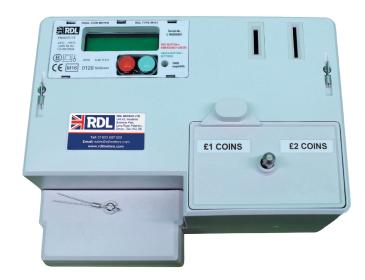

## M-101 Meter with Timer Operational Mode

MID APPROVAL NUMBER: 0120/SGS0260

RDL single phase dual coin Meter/Timer with dual rate tariff and LCD readout. It has a maximum current rating of 100A. Included with the M-101 is a user manual with specification and operating settings. The M-101 will allow the landlord to;

Dimensions: H202mm x W255mm x D123mm

Weight: 1.821kg

- > Alter the meter to a timer
- > Adjust the rate
- > Adjust the standing charge
- > Alter the amount of Emergency credit
- Enter minutes per coin or token when in timer mode
- Reusable tokens can be purchased from RDL direct
- > Tournament override facility when in timer mode
- For increased security RDL has designed the Meter/Timer to have two visible seals
- An extension terminal cover has been designed to cover the incoming supply cables
- The M-101 comes with a 12 month guarantee and can be used in applications such as flats, bedsits, chalets, caravans, washing machines, tumble dryers, heaters, lighting, airconditioning, etc.
- > Supplied with user manual