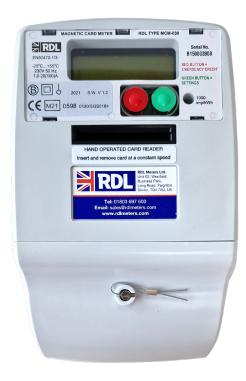

## RDL MCM-030 Card Electric Prepayment Meter & Timer

MID APPROVAL NUMBER: 0120/SGS0184

A single phase electronic token card operated, dual tariff electric prepayment meter/timer with LCD readout. It has a max load of 100A and the prepayment token cards to suit can be purchased in denominations of 1, 5, 10, and 20 which are distinguishable by RDL's colour code system. The MCM-030 will allow the landlord to: