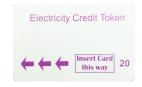

## RDL MCM-030 Card Electric Prepayment Meter & Timer

MID APPROVAL NUMBER: 0120/SGS0184

A single phase electronic token card operated, dual tariff electric prepayment meter/timer with LCD readout. It has a max load of 100A and the prepayment token cards to suit can be purchased in denominations of 1, 5, 10, and 20 which are distinguishable by RDL's colour code system. The MCM-030 will allow the landlord to: