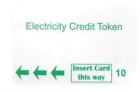

## RDL MCM-030 Card Electric Prepayment Meter & Timer

MID APPROVAL NUMBER: 0120/SGS0184

A single phase electronic token card operated, dual tariff electric prepayment meter/timer with LCD readout. It has a max load of 100A and the prepayment token cards to suit can be purchased in denominations of 1, 5, 10, and 20 which are distinguishable by RDL's colour code system. The MCM-030 will allow the landlord to: