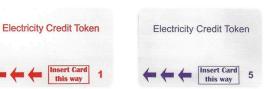

## RDL MCM-030 Card Electric Prepayment Meter & Timer

MID APPROVAL NUMBER: 0120/SGS0184

A single phase electronic token card operated, dual tariff electric prepayment meter/timer with LCD readout. It has a max load of 100A and the prepayment token cards to suit can be purchased in denominations of 1, 5, 10, and 20 which are distinguishable by RDL's colour code system. The MCM-030 will allow the landlord to: