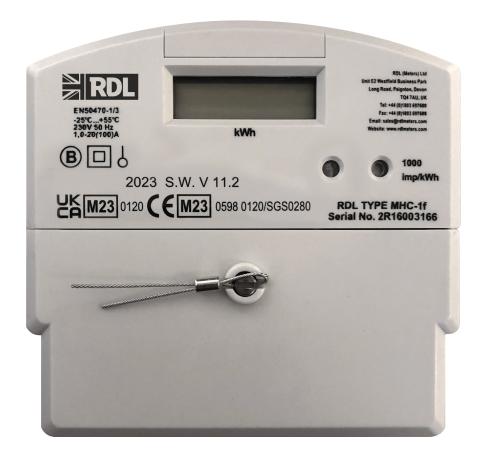

## **MHC-1f Single Phase Credit Meter**

MID APPROVAL NUMBER: 0120/SGS0280

A single-phase electronic credit meter with LCD readout. It has a maximum current rating of 100A. The case seal is out of sight to avoid being tampered with and the extended terminal cover prevents access to the cables. The meter comes with a 12-month guarantee and can be used in applications such as billing electricity usage, monitoring energy consumption, Solar PV total generation metering, etc.

Dimensions: H:120mm x W:125mm x D:154mm Weight: 1.821kg

## **Key Features**

- > All solid state with 8-character LCD
- > Single tariff rate
- > Reverse energy detection
- For increased security, RDL has designed the meter to have no visible seals
- > An extension terminal cover has been designed to cover the incoming supply cables
- No battery replacement required
- > Ingress protection IP51
- >12-month guarantee
- > Downloadble user manual