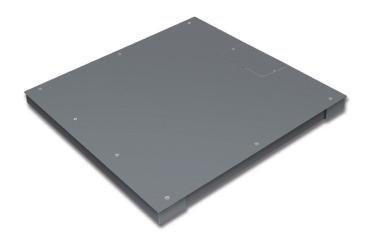

# KERN KFP3000V20NM

Weighing bridge, screwed, lacquered with IP67

Material weighing plate: Steel lacquered Revolving screw feet: yes Weighing surface (WxD): 1500 x 1250 mm

| Construction                 |                     |
|------------------------------|---------------------|
| Cable length:                | 5 m                 |
| Dimensions of weighing plate | 1500 x 1250 x 90 mm |