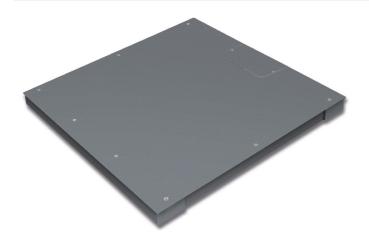

# KERN KFP600V20SNM

Weighing bridge, screwed, lacquered with IP67

Material weighing plate: Steel lacquered Revolving screw feet: yes Weighing surface (WxD): 1000 x 1000 mm

| Construction                 |                     |
|------------------------------|---------------------|
| Cable length:                | 5 m                 |
| Dimensions of weighing plate | 1000 x 1000 x 80 mm |