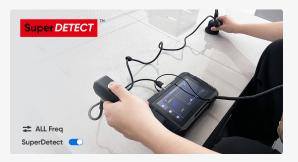

### **SuperDetect**

The Intelligent Assistant Revolutionizing Leak Detection

- 🛞 Lowering the Technical Barrier for Users
- 🔆 Improving Efficiency and Reducing Detection Time
- Minimizing Errors and Enhancing Accuracy