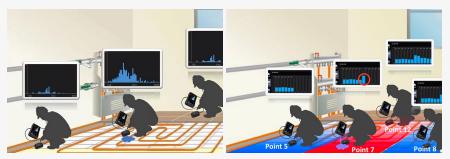

## **Two Inspection Modes For Fast Leak Location**

With Inspection Mode and Quick Inspection Mode HIKMICRO AD21P can quickly locate the scope of the leakage point, improve the detection efficiency, and reduce the loss caused by leakage.

Quick Inspection Mode

**Inspection Mode** 