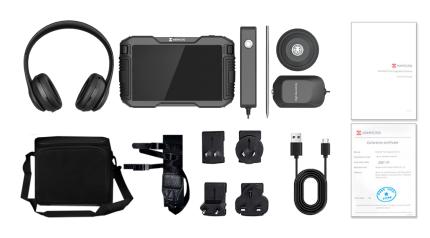

#### APPLICATIONS

- Main Unit
- Handheld Sensor
- Pick-up Sensor
- Handle grip
- Headset
- Power Supply for Battery Charger
- International Use Plugs (US/EU/UK/AU) for Power Supply (x4)
- USB 2.0 A to USB Type-C Cable
- Pouch
- Quick Start Guide
- Calibration Certificate