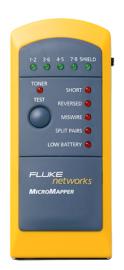

# Fluke Networks MT-8200-49A MicroMapper™ Wiremap Tester

## Product overview: Fluke Networks MT-8200-49A MicroMapper™ Wiremap Tester

The MicroMapper™ MT-8200-49A is a hand-held cable tester that makes it easy to verify the integrity of Ethernet twisted pair cables. Test for opens, shorts, reversed, crossed, and split pairs and scan for any existing faults in your cable. Trace cables hidden in ceilings, walls, floors, and bundles.

#### Includes:

- MicroMapper™ and MicroMapper™ Remote
- Patch cable
- (4) 1.5 Volt AAA Alkaline battery
- User guide