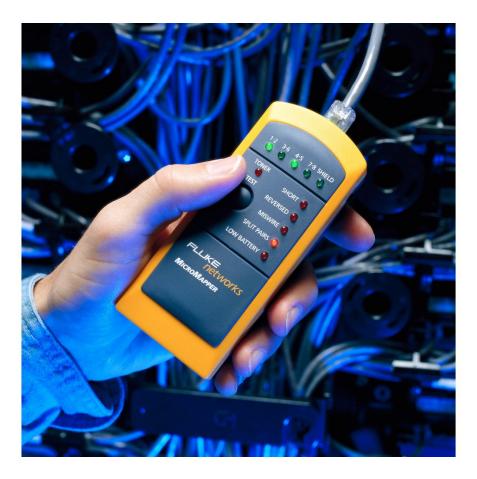

## Product overview: Fluke Networks MT-8200-49A MicroMapper™ Wiremap Tester

The MicroMapper™ MT-8200-49A is a hand-held cable tester that makes it easy to verify the integrity of Ethernet twisted pair cables. Test for opens, shorts, reversed, crossed, and split pairs and scan for any existing faults in your cable. Trace cables hidden in ceilings, walls, floors, and bundles.