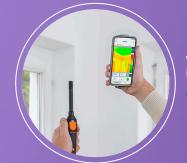

#### 2 Simply directly in the picture:

You can view your thermal images directly in the testo Smart App on your smartphone or tablet. You can also integrate measured values from other Testo instruments.

2981

Know more. In seconds.

The new **testo 860i wireless thermal imaging camera** for smartphones.

Provides razor-sharp images quickly and easily in the testo Smart App. With direct display of Delta T and hotspots.