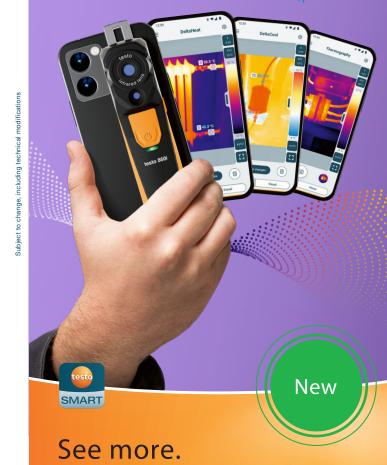

2981

Know more. In seconds.

The new **testo 860i wireless thermal imaging camera** for smartphones.

Provides razor-sharp images quickly and easily in the testo Smart App. With direct display of Delta T and hotspots.

# testo 860i saves time, makes you more efficient and more flexible:

The new wireless thermal imaging camera for smartphones with connection to the testo Smart App. In seconds, it provides you with exactly the information you need for quick spot checks in the HVAC trade, maintenance, buildings and many other applications.

- Quick and easy determination of Delta T in the thermal image
- Razor-sharp thermal images thanks to high IR resolution
- Everything simply in the testo Smart App with foolproof operation and effortless documentation
- Flexible application with wireless use or one-hand operation directly attached to the smartphone
- High suitability for everyday use and robustness with IP54 and drop protection up to 1.5 m