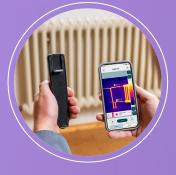

#### **Checking heating systems**

 DeltaHeat quickly determines the spread of flow and return temperatures and provides optimisation tips

Monitoring refrigeration and air conditioning systems

 Determine the differential temperature step by step with DeltaCool

# Visualising moisture in walls

 Simply evaluate mould risk with traffic-light scale

 Detect hidden defects precisely and nondestructively

testo 860i

# Maintaining electrical and mechanical systems

 Identify hotspots and check heat development