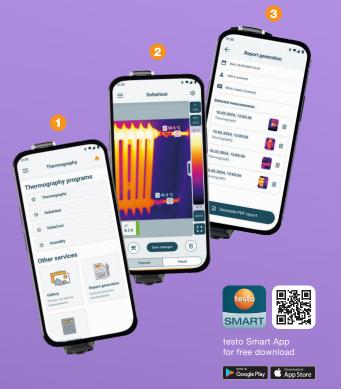

# Everything simply in the testo Smart App

#### Extensive measuring functions:

The application-specific functions thermography, DeltaHeat, DeltaCool and humidity make Delta T, hotspots and humidity immediately visible.

#### 2 Simply directly in the picture:

You can view your thermal images directly in the testo Smart App on your smartphone or tablet. You can also integrate measured values from other Testo instruments.

#### **B** Documentation made easy:

Thermal images can be exported, reports created and sent via the testo Smart App.