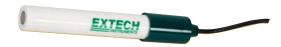

## Flat surface electrode (Easy to clean) 601100:

• PVC bodied electrode, ideal for pH of solid products with minimal moisture like cheese, soils or electrophoretic/agar gels. pH range (0 to 14pH), operating temperature (5 to 80°C).

601500 - Standard size

601100 - Flat Surface

#### **Ordering Information:**

| 60120B | Mini Electrode (10 x 120mm)         |
|--------|-------------------------------------|
| 601500 | Standard pH Electrode (12 x 160mm)  |
| 601100 | Flat Surface Electrode (15 x 106mm) |