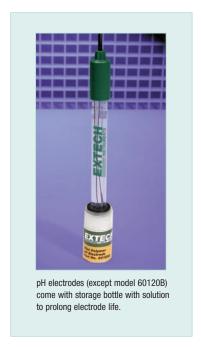

### **Features:**

- All pH electrodes are Ag/AgCl gel filled (fast response: 95% in 5sec)
- Include 39" (1m) cable with BNC connection and storage solution bottle or cap. 6 month warranty