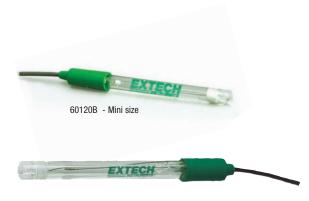

# General purpose pH/Ref electrodes 60120B and 601500:

 Rugged, polycarbonate construction features glass pH sensing bulb surrounded by protective teeth. pH range (0 to 14pH), operating temperature (0 to 80°C). Choice of Mini or Standard size.

601500 - Standard size

601100 - Flat Surface

#### **Ordering Information:**

| 60120B | Mini Electrode (10 x 120mm)         |
|--------|-------------------------------------|
| 601500 | Standard pH Electrode (12 x 160mm)  |
| 601100 | Flat Surface Electrode (15 x 106mm) |