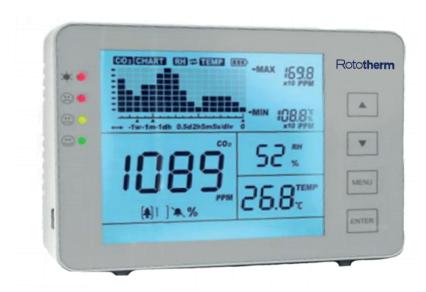

# Roto Air Quality AM60

The Am60 is a reliable air quality monitor designed specifically to measure levels of carbon dioxide (Co<sub>2</sub>), relative humidity (RH) & temperature (Temp) in your building.

## **Key Features**

- Large LCD to monitor CO<sub>2</sub> concentration (5000pm range), temperature, humidity, time & date simultaneously
- Built-in data logger to enable data in minute / hour / day / week intervals
- Three -level indoor quality indicating system good, normal & poor
- Maintenance free NDIR sensor for CO<sub>2</sub> monitoring
- Audible & visual alarms with adjustable alarm set point
- Alarm / Mute mode

### Benefits

- Energy Efficient
- Real-Time readings of CO<sub>2</sub>, temperature and humidity
- Min & Max readings displayed
- Informs you when to ventilate an area helping to reduce the spread of airborne viruses such as Covid-19
- Improved health benefits
- Power failure battery backup