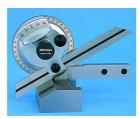

## Description

This universal bevel protector offers you the following benefits:

- Its high-precision angle gauge enables you to take accurate angle measurements of machines, moulds and jigs.
- You can attach it to height gauges.

#### Standard accessories:

Steel Rule

150mm/6", Metric/Inch

187-106

List Price

**£22.44** inc. VAT

£18.70 ex. VAT

Holder for Mounting on Height Gauges Metric, Series 187 950750