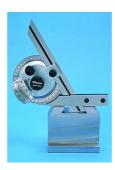

## Description

This universal bevel protector offers you the following benefits:

- Its high-precision angle gauge enables you to take accurate angle measurements of machines, moulds and jigs.
- You can attach it to height gauges.

## **Specification**

Blade edge angle: 60°, 45° edges
Blade length: 150 mm

Delivered: In a box with holder for height gauge,

magnifier

Mass: 284 g
Graduation: 5´
Inch-Metric: Metric