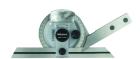

# Universal Protractor 150mm Blade

**Item number: 187-907** 

## Description

This universal bevel protector offers you the following benefits:

- Its high-precision angle gauge enables you to take accurate angle measurements of machines, moulds and jigs.
- You can attach it to height gauges.

## **Specification**

Blade edge angle: 60°, 45° edges
Blade length: 150 mm

Delivered: In a box with holder for height gauge,

magnifier

Mass: 284 g
Graduation: 5´
Inch-Metric: Metric