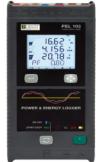

## **PEL 103 Power & Energy Logger**

Use the PEL 103 to perform a comprehensive survey of your electrical installations.

Thoughtfully packed with a self-powering Mains Adaptor and MA193 MiniFLEX clamps for your convenience.