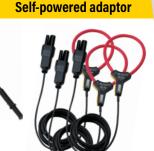

## **PEL 103 Power & Energy Logger**

Use the PEL 103 to perform a comprehensive survey of your electrical installations.

Thoughtfully packed with a self-powering Mains Adaptor and MA193 MiniFLEX clamps for your convenience.