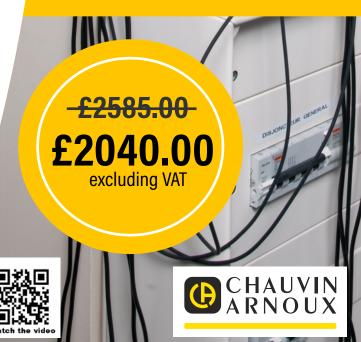

## **PEL 103 Power & Energy Logger**

Use the PEL 103 to perform a comprehensive survey of your electrical installations.

Thoughtfully packed with a self-powering Mains Adaptor and MA193 MiniFLEX clamps for your convenience.