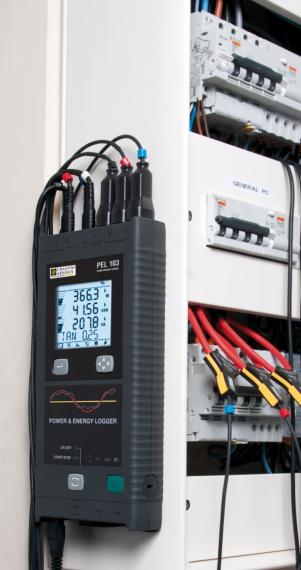

## **PEL 103 Power & Energy Logger**

Use the PEL 103 to perform a comprehensive survey of your electrical installations.

Thoughtfully packed with a self-powering Mains Adaptor and MA193 MiniFLEX clamps for your convenience.